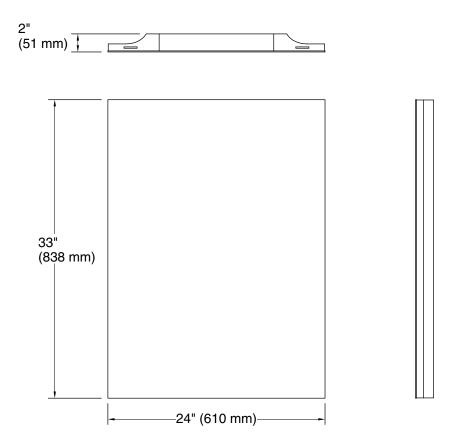

## **Technical Information**

All product dimensions are nominal.

Mirror type: Wall-mount

Electrical component Lights: 120 V, 0.8 A, 60 Hz

rating: